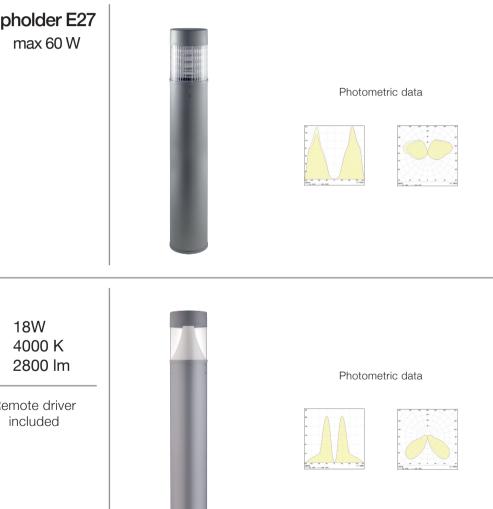

#### LED Photometric data Lampholder E27 12W max 60 W 4200 K 1200 lm Directly connected to 230V For the wall Photometric data Photometric data LED LED 12W 18W 4200 K 4000 K 1200 lm 2800 lm Directly connected to Remote driver 230V included For the ground Photometric data

available also E27 - max 42 W