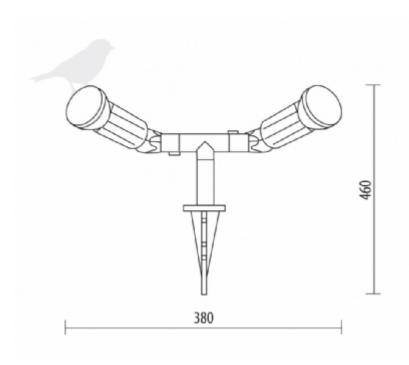

## COLOR:

Code PAR 38 2/P

Dimensions (mm) 480 x 500

E27 - PAR38 max 100W

Volume(m³) 0,0075 (single) 0,05 (box)