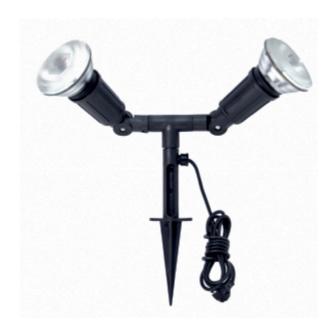

#### **OUTDOOR LIGHTING FIXTURE WITH SPIKE FOR GROUND FIXING**

**DESCRIPTION:** garden spotlight two lights with spike in composite material □Duralighting□

APPLICATIONS: garden, promenade, shopping gallery/center

**COLOR:** black