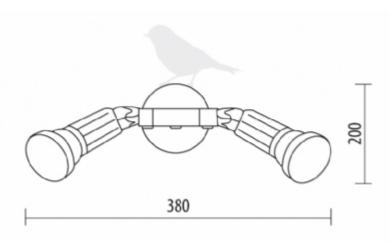

APPLICATIONS: garden, balcony, porch, shopping gallery/center

**COLOR:** black

COLOR:

Code PAR 38 2/M Dimensions (mm) 380 x 200

Lamp

E27 - PAR38 max 100W

Volume(m³) 0,005 (single) 0,05 (multiple)