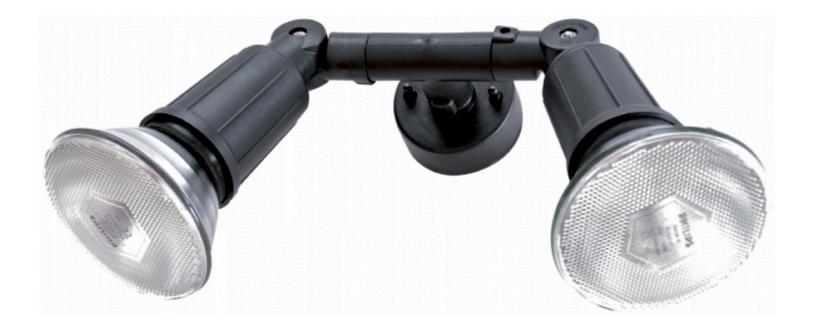

## **OUTDOOR LIGHTING FIXTURE FOR WALL FIXING**

**DESCRIPTION:** garden spotlight two lights with body in composite material  $\hfill\square Duralighting \hfill complete with base for installation on the wall$ 

## **TECHNICAL INFORMATION:**

- ANTI-UV and ANTI-CORROSION material
- caustic substance resistant
- adverse weather conditions resistant
- suitable for every climatic zone
- not fading color
- low cost of maintenance
- silicon gasket
- ceramic lampholder
- stainless steel screws

APPLICATIONS: garden, balcony, porch, shopping gallery/center

**COLOR:** black

COLOR:

Code PAR 38 2/M Dimensions (mm) 380 x 200

Lamp

E27 - PAR38 max 100W

Volume(m³) 0,005 (single) 0,05 (multiple)