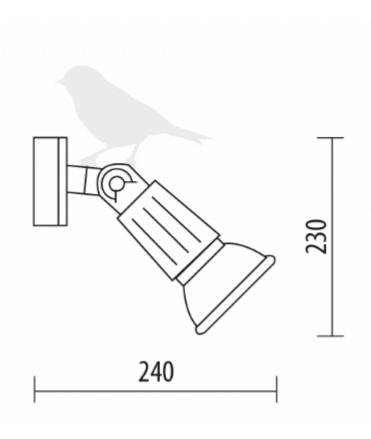

### COLOR:

Code PAR 38 1/M

Dimensions (mm) 240 x 230

Lamp E27 - PAR38 max100 W Volume(m³) 0,0025 (single) 0,05 (multiple)