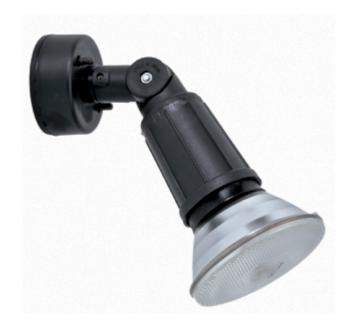

#### **OUTDOOR LIGHTING FIXTURE FOR WALL FIXING**

**DESCRIPTION:** garden spotlight single light with body in composite material  $\hfill\square Duralighting \hfill complete with base for installation on the wall$ 

APPLICATIONS: garden, balcony, porch, shopping gallery/center

**COLOR:** black