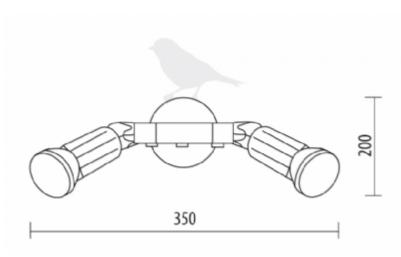

APPLICATIONS: garden, balcony, porch, shopping gallery/center

**COLOR:** black

COLOR:

Code PAR 20 2/M Dimensions (mm) 350 x 200

Lamp

E27 - PAR20 max 50W

Volume(m³) 0,005 (single) 0,05 (multiple)