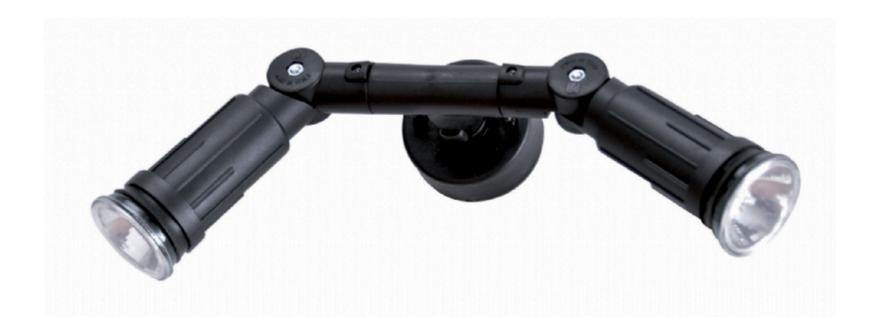

## **OUTDOOR LIGHTING FIXTURE FOR WALL FIXING**

**DESCRIPTION:** garden spotlight two lights with body in composite material □Duralighting□ complete with base for installation on the wall

APPLICATIONS: garden, balcony, porch, shopping gallery/center

**COLOR:** black

COLOR:

Code PAR 20 2/M Dimensions (mm) 350 x 200

Lamp

E27 - PAR20 max 50W

Volume(m³) 0,005 (single) 0,05 (multiple)