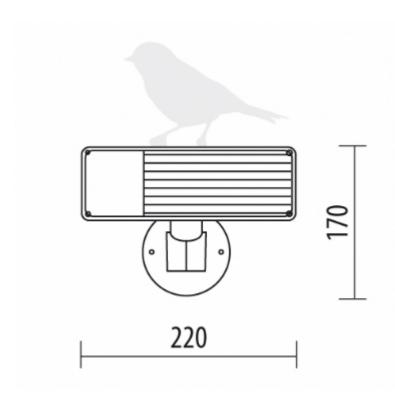

APPLICATIONS: garden, balcony, porch

**COLOR:** black

COLOR:

Code PAR PL/M

Dimensions (mm) 220 x 170

Lamp E27 - CFL max 15W Volume(m³) 0,005 (single) 0,05 (multiple)