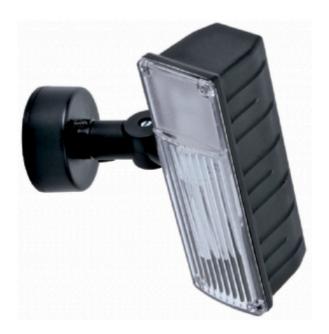

## **OUTDOOR LIGHTING FIXTURE FOR WALL FIXING**

**DESCRIPTION:** garden spotlight with body in composite material □Duralighting□ complete with base for installation on the wall, diffuser in PC anti-UV

## **TECHNICAL INFORMATION:**

- ANTI-UV and ANTI-CORROSION material
- caustic substance resistant
- adverse weather conditions resistant
- suitable for every climatic zone
- not fading color
- low cost of maintenance
- diffuser in polycarbonate anti-UV
- plastic lampholder
- stainless steel screws

APPLICATIONS: garden, balcony, porch

**COLOR:** black

COLOR:

Code PAR PL/M

Dimensions (mm) 220 x 170

Lamp E27 - CFL max 15W Volume(m³) 0,005 (single) 0,05 (multiple)