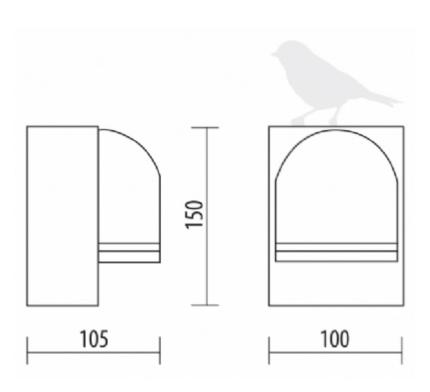

### COLORS:

Code ML 07

Dimensions (mm) 105 x 150 x 100

Lamp E14 - max 40W Volume(m³) 0,002