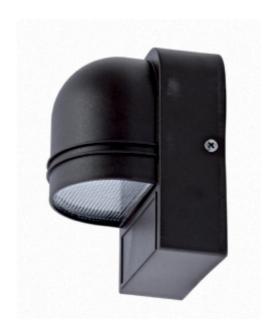

#### **OUTDOOR LIGHTING FIXTURE FOR WALL FIXING**

**DESCRIPTION:** garden spotlight with body in composite material \( \subseteq \text{Duralighting} \( \supseteq \), diffuser in PC anti-UV

**APPLICATIONS:** garden, balcony, porch

COLORS: bronze, silver