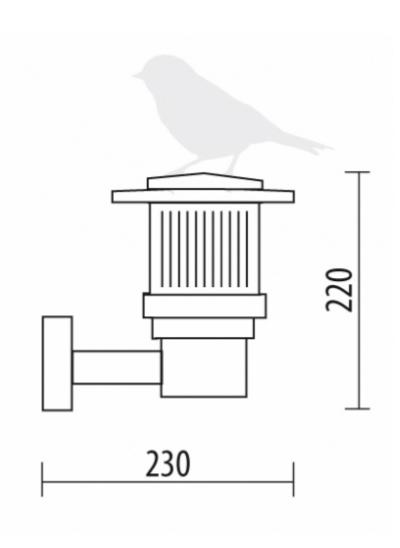

## COLORS:

Code ML 04/MT

Dimensions (mm) 230 x 220

Lamp E27 - max 40W Volume(m³) 0,007