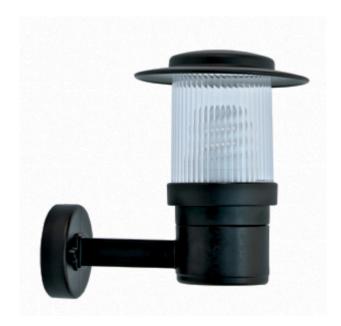

## **OUTDOOR LIGHTING FIXTURE FOR WALL FIXING**

 $\textbf{DESCRIPTION:} \ garden \ spotlight \ with \ body \ in \ composite \ material \ \Box Duralighting \Box$ complete with base for installation on the wall, diffuser in PC anti-UV

## **TECHNICAL INFORMATION:**

- ANTI-UV and ANTI-CORROSION material
- caustic substance resistant
- adverse weather conditions resistant
- suitable for every climatic zone
- not fading color
- low cost of maintenance
- diffuser in polycarbonate anti-UV
- silicon gasket
- ceramic lampholder
- stainless steel screws