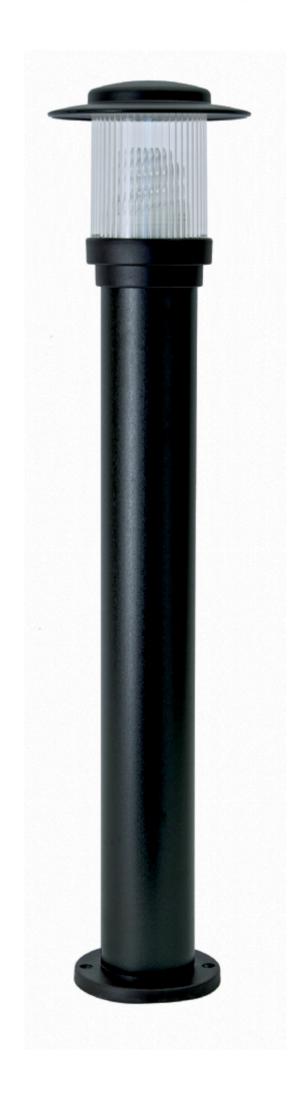

## **OUTDOOR LIGHTING FIXTURE FOR GROUND FIXING**

**DESCRIPTION:** garden spotlight with body in composite material  $\hfill\square Duralighting \hfill complete with base for installation to the ground or the floor,$ diffuser in PC anti-UV

## **TECHNICAL INFORMATION:**

- ANTI-UV and ANTI-CORROSION material
- caustic substance resistant
- adverse weather conditions resistant
- suitable for every climatic zone
- not fading color
- low cost of maintenance
- diffuser in polycarbonate anti-UV
- silicon gasket
- ceramic lampholder
- stainless steel screws

APPLICATIONS: garden, court, alley

COLORS: bronze, silver