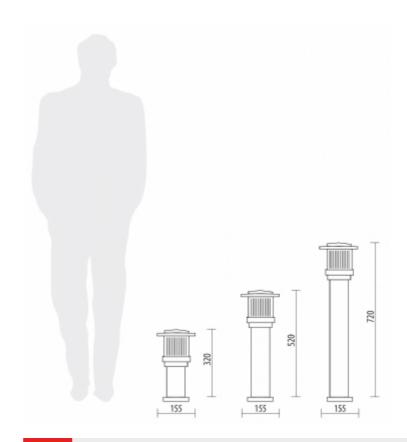

## **COLORS**:

Code ML 04/710

Dimensions (mm) 155 x 720

Lamp E27 - max 40W

Volume(m³) 0,025

**DURALITE SRL**