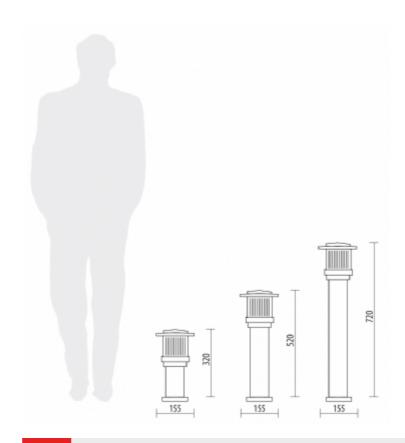

## **COLORS**:

Code ML 04/510

Dimensions (mm) 155 x 520

Lamp E27 - max 40W

Volume(m³) 0,015