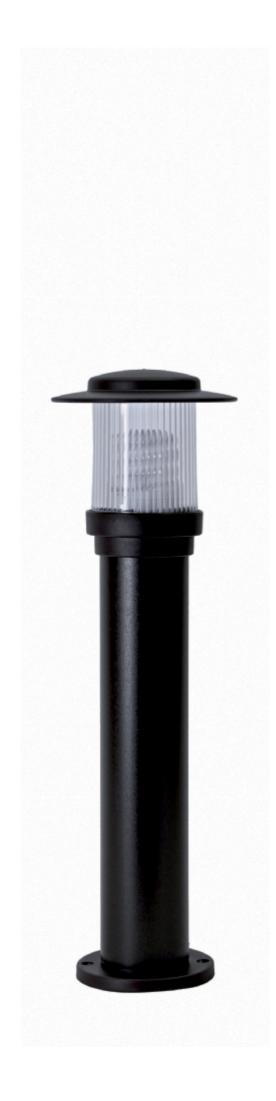

## **OUTDOOR LIGHTING FIXTURE FOR GROUND FIXING**

**DESCRIPTION:** garden spotlight with body in composite material □Duralighting□ complete with base for installation to the ground or the floor, diffuser in PC anti-UV

## **TECHNICAL INFORMATION:**

- ANTI-UV and ANTI-CORROSION material
- caustic substance resistant
- adverse weather conditions resistant
- suitable for every climatic zone
- not fading color
- low cost of maintenance
- diffuser in polycarbonate anti-UV
- silicon gasket
- ceramic lampholder
- stainless steel screws