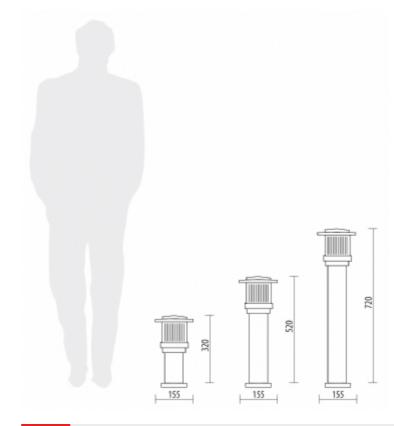

APPLICATIONS: garden, court, alley

COLORS: bronze, silver

**COLORS**:

Code ML 04/310

Dimensions (mm) 155 x 320

Lamp E27 - max 40W

Volume(m³) 0,015