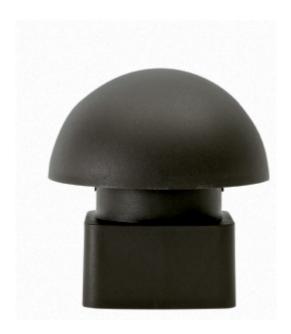

#### **OUTDOOR LIGHTING FIXTURE FOR GROUND AND SMALL PILLAR FIXING**

**DESCRIPTION:** garden spotlight with body in composite material \( \subseteq \text{Duralighting} \( \), diffuser in PC anti-UV

APPLICATIONS: garden, balcony, small pillar

COLORS: bronze, silver