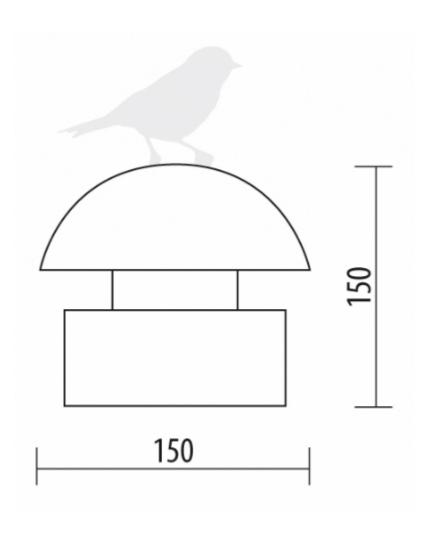

### COLORS:

Code ML 01

Dimensions (mm) 150 x 150

Lamp E14 - max 40W Volume(m³) 0,007