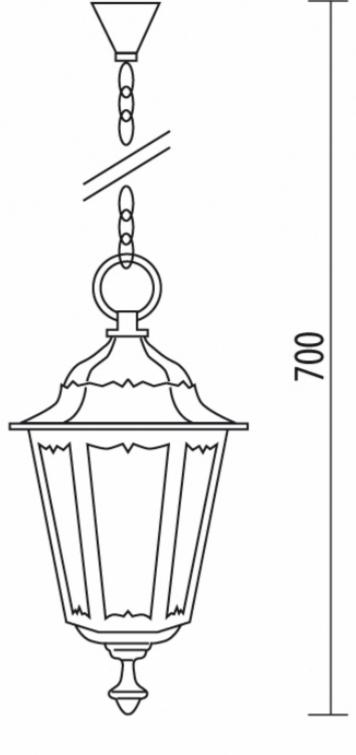

### COLORS:

Code D.8302/S

Dimensions (mm) 245 x 700

Lamp E27 - max 60W Volume(m³) 0,025