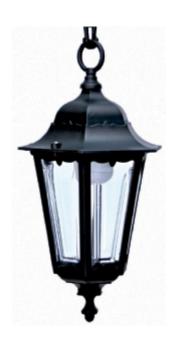

#### **OUTDOOR LIGHTING FIXTURE FOR CEILING FIXING**

**DESCRIPTION:** lantern in composite material □Duralighting□ with plastic chain and cup for ceiling fixing, diffuser in PC anti-UV

**APPLICATIONS:** porch, court

#### **COLORS:** black

available hand shaded colors in rust, green, gold, silver