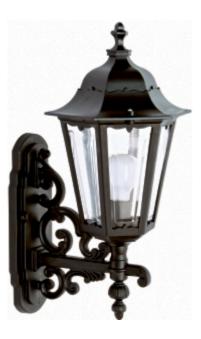

### OUTDOOR LIGHTING FIXTURE FOR WALL FIXING

**DESCRIPTION:** lantern and arm in composite material Duralighting , diffuser in PC anti-UV

APPLICATIONS: garden, balcony, porch, court

#### COLORS: black

available hand shaded colors in rust, green, gold, silver