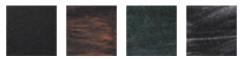

# **LANTERN** - RESIDENTIAL LIGHTING





# D8302/STBA

### OUTDOOR LIGHTING FIXTURE FOR WALL FIXING

**DESCRIPTION:** lantern and arm in composite material Duralighting , diffuser in PC anti-UV

#### **TECHNICAL INFORMATION:**

- ANTI-UV and ANTI-CORROSION material
- caustic substance resistant
- adverse weather conditions resistant
- suitable for every climatic zone
- not fading color
- low cost of maintenance
- diffuser in polycarbonate anti-UV
- stainless steel screws

APPLICATIONS: garden, balcony, porch, court

#### COLORS: black

available hand shaded colors in rust, green, gold, silver

#### COLORS:



Code D.8302/STBA **Dimensions (mm)** Lam 310 x 470 x 245 E27

**Lamp** E27 - max 60W **Volume(m<sup>3</sup>)** 



## **DURALITE SRL**

Via Brescia, 77 - 25065 Lumezzane (Bs) - Italy Tel. +39 030 871421 Fax +39 030 8976364 - info@duralite.it - www.duralite.it