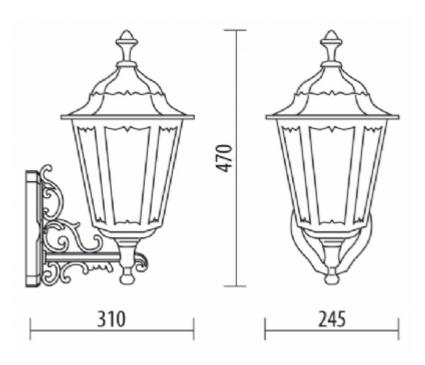

#### COLORS:

Code D.8302/STBA **Dimensions (mm)** Lam 310 x 470 x 245 E27

**Lamp** E27 - max 60W **Volume(m<sup>3</sup>)** 