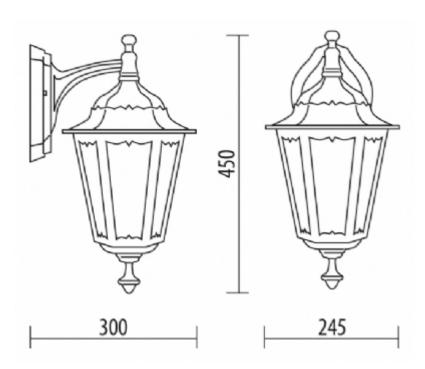

#### COLORS:

Code D.8302/SPL 
 Dimensions (mm)
 Lan

 300 x 450 x 245
 E27

**Lamp** E27 - max 60W Volume(m<sup>3</sup>)