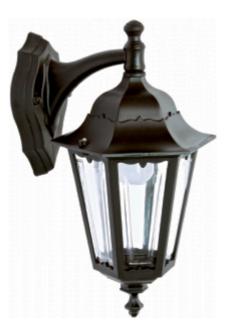

#### OUTDOOR LIGHTING FIXTURE FOR WALL FIXING

**DESCRIPTION:** lantern and arm in composite material Duralighting complete with base for installation on the wall, diffuser in PC anti-UV

#### COLORS: black

available hand shaded colors in rust, green, gold, silver