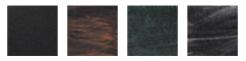

# **LANTERN** - RESIDENTIAL LIGHTING





## D8302/SPL

#### OUTDOOR LIGHTING FIXTURE FOR WALL FIXING

**DESCRIPTION:** lantern and arm in composite material Duralighting complete with base for installation on the wall, diffuser in PC anti-UV

#### **TECHNICAL INFORMATION:**

- ANTI-UV and ANTI-CORROSION material
- caustic substance resistant
- adverse weather conditions resistant
- suitable for every climatic zone
- not fading color
- low cost of maintenance
- diffuser in polycarbonate anti-UV
- stainless steel screws

APPLICATIONS: garden, balcony, porch, court

#### COLORS: black

available hand shaded colors in rust, green, gold, silver

#### COLORS:



Code D.8302/SPL 
 Dimensions (mm)
 Lan

 300 x 450 x 245
 E27

**Lamp** E27 - max 60W Volume(m<sup>3</sup>)



### **DURALITE SRL**

Via Brescia, 77 - 25065 Lumezzane (Bs) - Italy Tel. +39 030 871421 Fax +39 030 8976364 - info@duralite.it - www.duralite.it