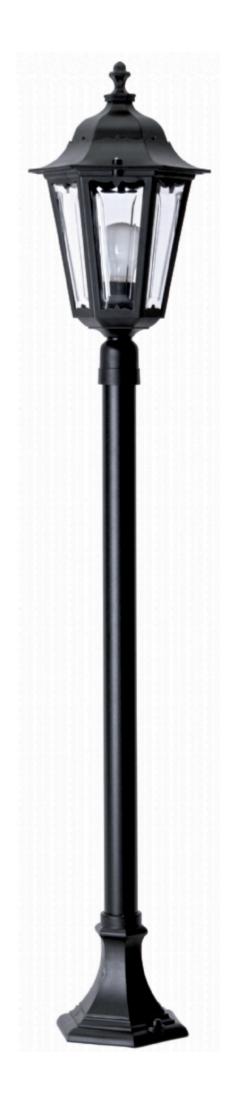

# **LANTERN** RESIDENTIAL LIGHTING

CODE: D8302/PLEN

#### **OUTDOOR LIGHTING FIXTURE FOR GROUND FIXING**

**DESCRIPTION:** lantern and post in composite material □Duralighting□, diffuser in PC anti-UV

**APPLICATIONS:** garden, balcony, court, alley