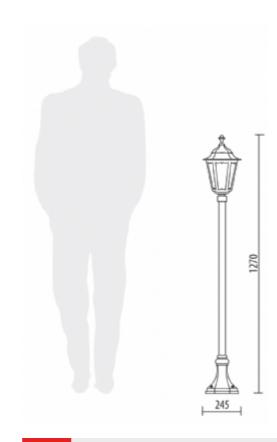

### **COLORS:**

Code D.8302/PLEN

Dimensions (mm) 245 x 1270

Lamp E27 - max 60W Volume(m³) 0,06