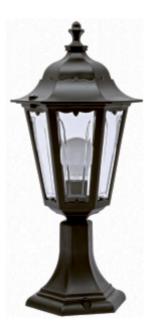

#### OUTDOOR LIGHTING FIXTURE FOR GROUND FIXING

**DESCRIPTION:** lantern and base in composite material Duralighting, diffuser in PC anti-UV

APPLICATIONS: garden, balcony, small pillar

#### COLORS: black

available hand shaded colors in rust, green, gold, silver