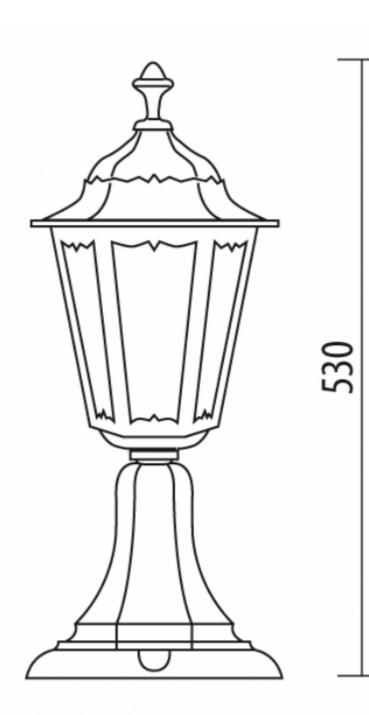

#### COLORS:

 Code
 Dimensions (mm)
 Lamp
 Volume(m³)
 Image: Column (mage)

 D.8302/LE
 245 x 530
 E27 - max 60W
 0,025