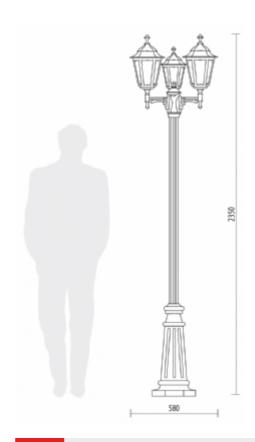

## COLORS:

Code D.8302/DP190/3/F6

Dimensions (mm) 580 x 2350

Lamp E27 - max 60W Volume(m³)