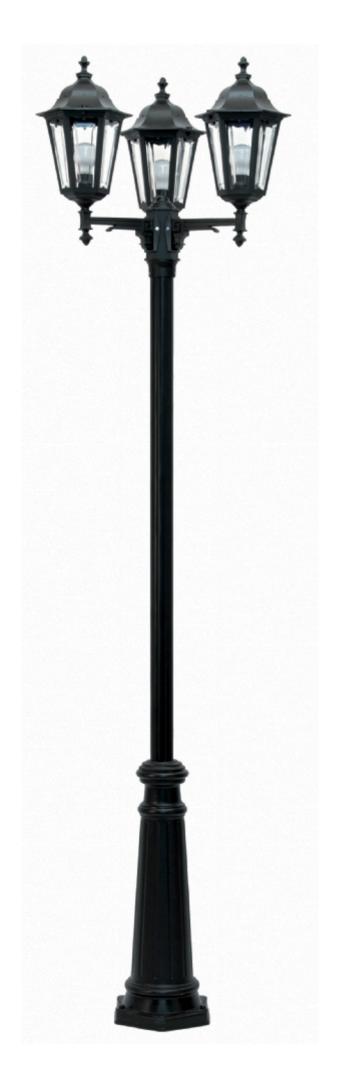

CODE: D8302/DP190/3/F6

## **OUTDOOR LIGHTING FIXTURE FOR GROUND FIXING**

## DESCRIPTION:

lantern and arm in composite material  $\square Duralighting \square,$  composite material post reinforced with an internal galvanized steel pipe adapted to guarantee a strong resistance to wind pressure, diffuser in PC anti-UV

**APPLICATIONS:** garden, balcony, court, alley, small square, shopping area

**COLORS:** black

available hand shaded colors in rust, green, gold, silver