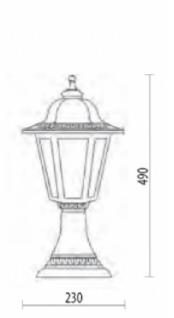

## D8100/RD

### OUTDOOR LIGHTING FIXTURE FOR GROUND FIXING

DESCRIPTION: lantern and base in composite material "Duralighting", transparent or opal diffuser in PC anti-UV