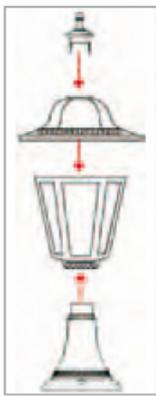

### EASY-ASSEMBLY SYSTEM

#### **TECHNICAL INFORMATION:**

- ANTI-UV and ANTI-CORROSION material
- caustic substance resistant
- adverse weather conditions resistant
- suitable for every climatic zone
- not fading color
- low cost of maintenance
- transparent or opal diffuser in polycarbonate anti-UV
- stainless steel screws
- ceramic lampholder
- easy-assembly system
- fixing kit included