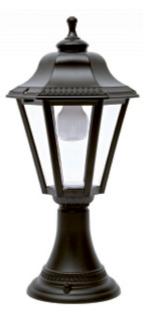

## D8100/RD

### OUTDOOR LIGHTING FIXTURE FOR GROUND FIXING

DESCRIPTION: lantern and base in composite material "Duralighting", transparent or opal diffuser in PC anti-UV

APPLICATIONS: garden, balcony, small pillar

**COLORS:** black, white available hand shaded colors in rust, green, gold, silver

**DURALITE SRL** 

Via Brescia, 77 - 25065 Lumezzane (Bs) - Italy Tel. +39 030 871421 Fax +39 030 8976364 - info@duralite.it - www.duralite.it