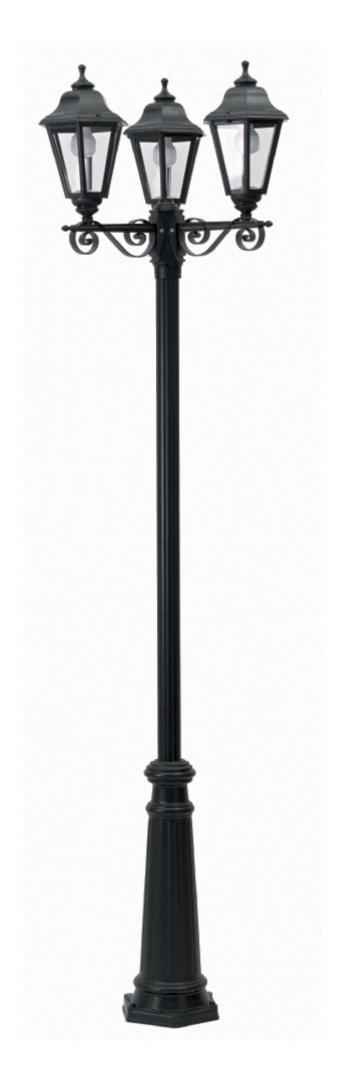

CODE: D8100/DP190/3/F12

## **OUTDOOR LIGHTING FIXTURE FOR GROUND FIXING**

**DESCRIPTION:** lantern and arm in composite material □Duralighting□, composite material post reinforced with an internal galvanized steel pipe adapted to guarantee a strong resistance to wind pressure, transparent or opal diffuser in PC anti-UV

APPLICATIONS: garden, balcony, court, alley, small square, shopping area

COLORS: black, white

available hand shaded colors in rust, green, gold, silver