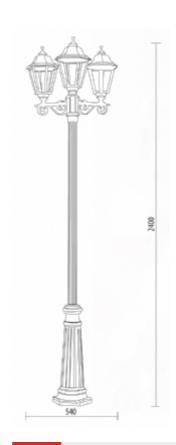

## COLORS:

Code D.8100/DP190/3/F12

Dimensions (mm) 540 x 2400

Lamp E27 - max 60W Volume(m³) □