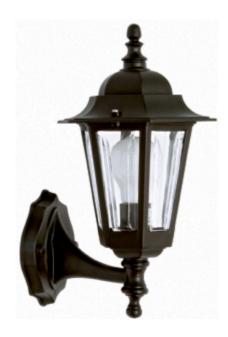

#### **OUTDOOR LIGHTING FIXTURE FOR WALL FIXING**

**DESCRIPTION:** lantern and arm in composite material □Duralighting□, diffuser in PC anti-UV

#### **COLORS:** black

available hand shaded colors in rust, green, gold, silver