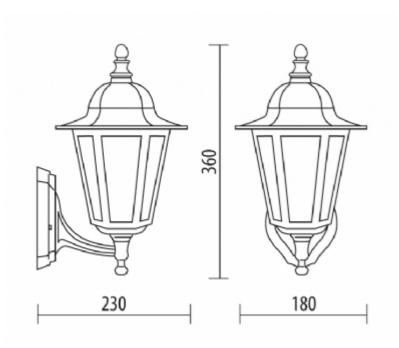

## COLORS:

Code D.7030/STLL

Dimensions (mm) 230 x 360 x 180

Lamp E27 - max 60W Volume(m³) 0,02