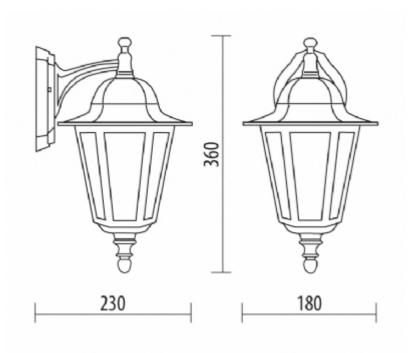

## COLORS:

Code D.7030/SPLL

Dimensions (mm) 230 x 360 x 180

Lamp E27 - max 60W Volume(m³) 0,02