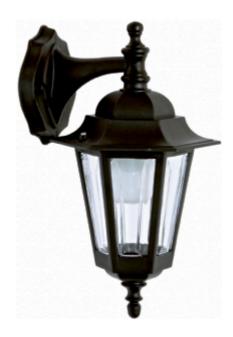

#### **OUTDOOR LIGHTING FIXTURE FOR WALL FIXING**

**DESCRIPTION:** lantern and arm in composite material □Duralighting□, diffuser in PC anti-UV

APPLICATIONS: garden, balcony, porch, court

### **COLORS:** black

available hand shaded colors in rust, green, gold, silver