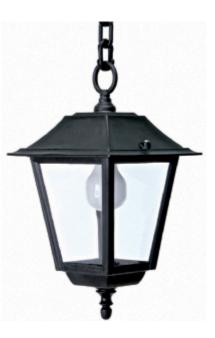

#### OUTDOOR LIGHTING FIXTURE FOR CEILING FIXING

**DESCRIPTION:** lantern in composite material □Duralighting□ with plastic chain and cup for ceiling fixing, diffuser in PC anti-UV

#### APPLICATIONS: porch, court

#### COLORS: black

available hand shaded colors in rust, green, gold, silver