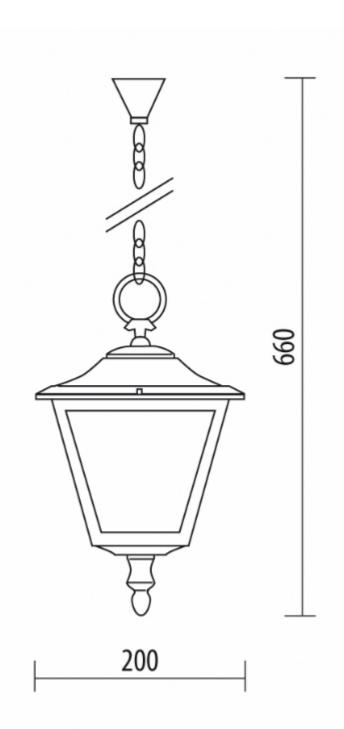

#### COLORS:

Code

D.7025/S

**Dimensions (mm)** Lan 200 x 660 E27

**Lamp** E27 - max 60W Volume(m<sup>3</sup>)