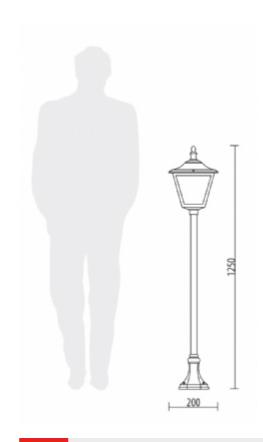

## COLORS:

Code D.7025/PLEN

Dimensions (mm) 200 x 1250

Lamp E27 - max 60W Volume(m³)