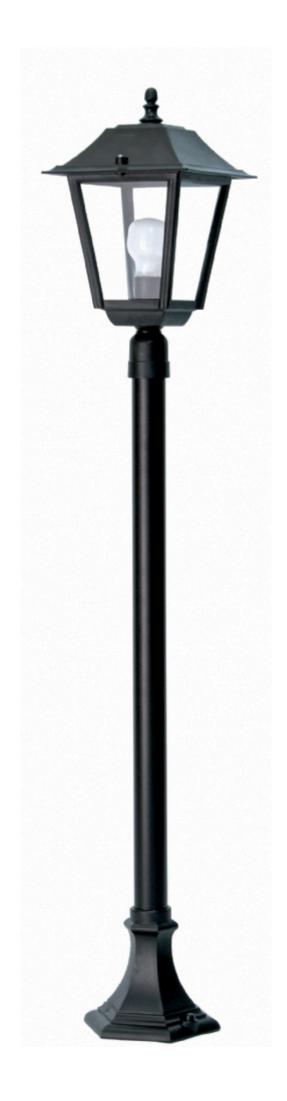

# **LANTERN** RESIDENTIAL LIGHTING

CODE: D7025/PLEN

#### **OUTDOOR LIGHTING FIXTURE FOR GROUND FIXING**

**DESCRIPTION:** lantern and post in composite material □Duralighting□, diffuser in PC anti-UV

## **TECHNICAL INFORMATION:**

- ANTI-UV and ANTI-CORROSION material
- caustic substance resistant
- adverse weather conditions resistant
- suitable for every climatic zone
- not fading color
- low cost of maintenance
- diffuser in polycarbonate anti-UV
- stainless steel screws
- fixing kit included

APPLICATIONS: garden, balcony, court, alley