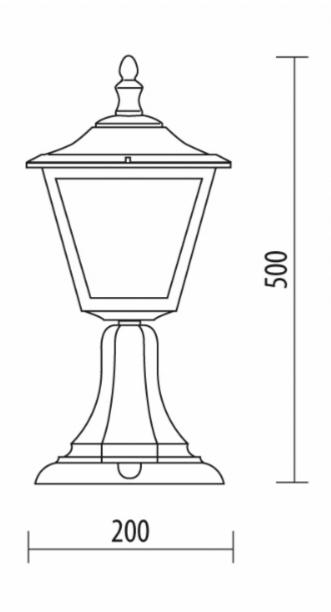

### **COLORS:**

Code D.7025/LE

Dimensions (mm) 200 x 500

Lamp E27 - max 60W Volume(m³) 0,025