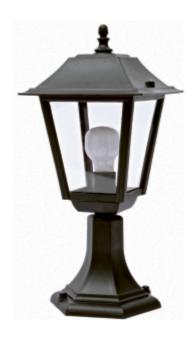

#### **OUTDOOR LIGHTING FIXTURE FOR GROUND FIXING**

**DESCRIPTION:** lantern and base in composite material □Duralighting □, diffuser in PC anti-UV

APPLICATIONS: garden, balcony, small pillar

## **COLORS:** black

available hand shaded colors in rust, green, gold, silver