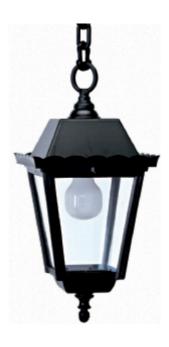

#### **OUTDOOR LIGHTING FIXTURE FOR CEILING FIXING**

**DESCRIPTION:** lantern in composite material □Duralighting□ with plastic chain and cup for ceiling fixing, diffuser in PC anti-UV

APPLICATIONS: porch, court

### **COLORS:** black

available hand shaded colors in rust, green, gold, silver