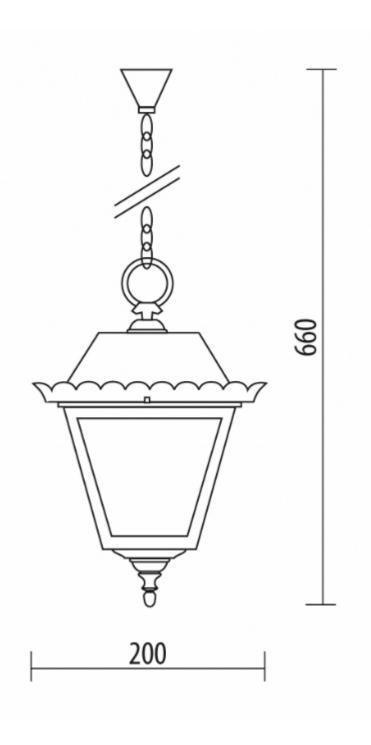

## **COLORS:**

Code D.7020/S

Dimensions (mm) 200 x 660

Lamp E27 - max 60W Volume(m³) 0,025