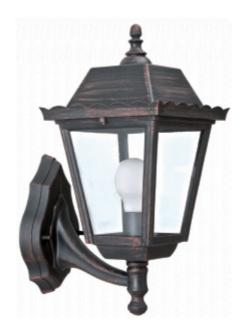

#### **OUTDOOR LIGHTING FIXTURE FOR WALL FIXING**

**DESCRIPTION:** lantern and arm in composite material □Duralighting□ complete with base for installation on the wall, diffuser in PC anti-UV

APPLICATIONS: garden, balcony, porch, court

### **COLORS:** black

available hand shaded colors in rust, green, gold, silver