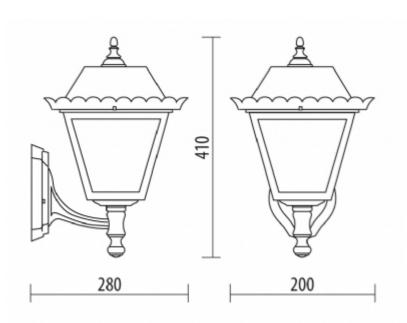

## COLORS:

Code D.7020/STL

Dimensions (mm) 280 x 410 x 200

Lamp E27 -max 60W Volume(m³) 0,025