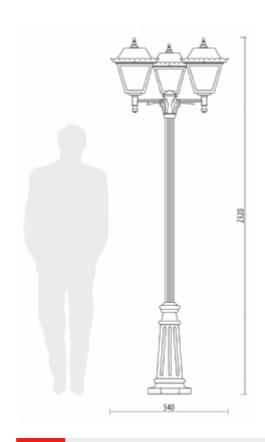

## COLORS:

Code D.7020/DP190/3/F6

Dimensions (mm) 540 x 2320

Lamp

Volume(m³)