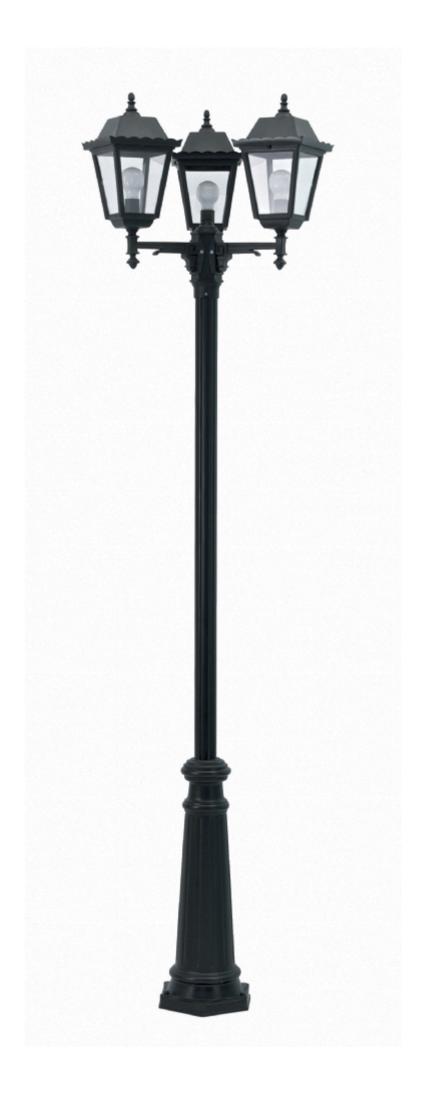

# **LANTERN** RESIDENTIAL LIGHTING

CODE: D7020/DP190/3/F6

#### **OUTDOOR LIGHTING FIXTURE FOR GROUND FIXING**

**DESCRIPTION:** lantern and arm in composite material □Duralighting□, composite material post reinforced with an internal galvanized steel pipe adapted to guarantee a strong resistance to wind pressure, diffuser in PC anti-UV

**APPLICATIONS:** garden, balcony, court, alley, small square, shopping area

#### **COLORS:** black

available hand shaded colors in rust, green, gold, silver