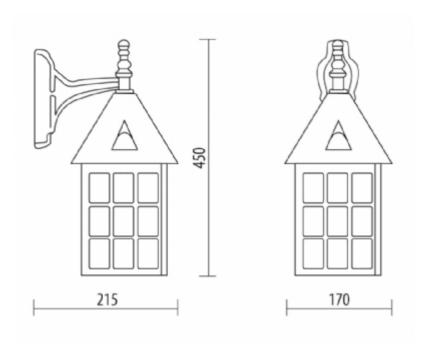

#### COLORS:

Code D.7016/SPP 
 Dimensions (mm)
 Lam

 215 x 450 x 170
 E27

**Lamp** E27 - max 60W Volume(m<sup>3</sup>)