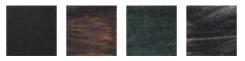

# **LANTERN** - RESIDENTIAL LIGHTING





## D7016/SPP

#### OUTDOOR LIGHTING FIXTURE FOR WALL FIXING

**DESCRIPTION:** lantern and arm in composite material Duralighting complete with base for installation on the wall, diffuser in PC anti-UV

#### **TECHNICAL INFORMATION:**

- ANTI-UV and ANTI-CORROSION material
- caustic substance resistant
- adverse weather conditions resistant
- suitable for every climatic zone
- not fading color
- low cost of maintenance
- diffuser in polycarbonate anti-UV
- stainless steel screws

APPLICATIONS: garden, balcony, porch, court

#### COLORS: black

available hand shaded colors in rust, green, gold, silver

#### COLORS:



Code D.7016/SPP 
 Dimensions (mm)
 Lam

 215 x 450 x 170
 E27

**Lamp** E27 - max 60W Volume(m<sup>3</sup>)



### **DURALITE SRL**

Via Brescia, 77 - 25065 Lumezzane (Bs) - Italy Tel. +39 030 871421 Fax +39 030 8976364 - info@duralite.it - www.duralite.it