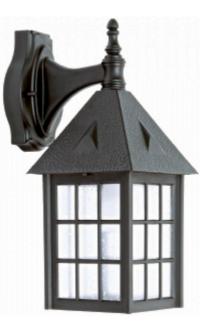

#### OUTDOOR LIGHTING FIXTURE FOR WALL FIXING

**DESCRIPTION:** lantern and arm in composite material Duralighting complete with base for installation on the wall, diffuser in PC anti-UV

APPLICATIONS: garden, balcony, porch, court

#### COLORS: black

available hand shaded colors in rust, green, gold, silver