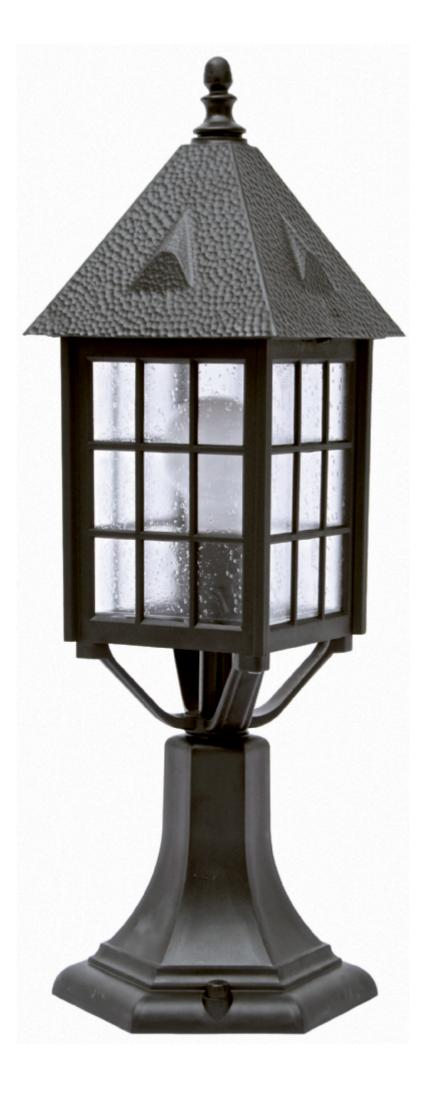

# **LANTERN** RESIDENTIAL LIGHTING

**CODE: D7016/LE** 

#### **OUTDOOR LIGHTING FIXTURE FOR GROUND FIXING**

**DESCRIPTION:** lantern and base in composite material □Duralighting□, diffuser in PC anti-UV

## **TECHNICAL INFORMATION:**

- ANTI-UV and ANTI-CORROSION material
- caustic substance resistant
- adverse weather conditions resistant
- suitable for every climatic zone
- not fading color
- low cost of maintenance
- diffuser in polycarbonate anti-UV
- stainless steel screws
- fixing kit included

APPLICATIONS: garden, balcony, small pillar

### **COLORS:** black

available hand shaded colors in rust, green, gold, silver