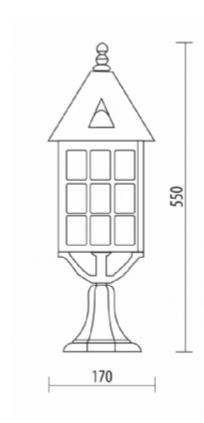

## COLORS:

Code D.7016/LE

Dimensions (mm) 170 x 550

Lamp E27 - max 60W Volume(m³) 0,025