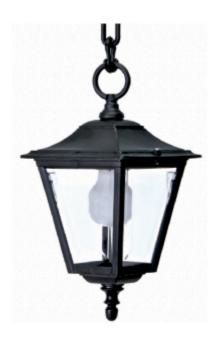

#### **OUTDOOR LIGHTING FIXTURE FOR CEILING FIXING**

**DESCRIPTION:** lantern in composite material □Duralighting□ with plastic chain and cup for ceiling fixing, diffuser in PC anti-UV

## **COLORS:** black

available hand shaded colors in rust, green, gold, silver