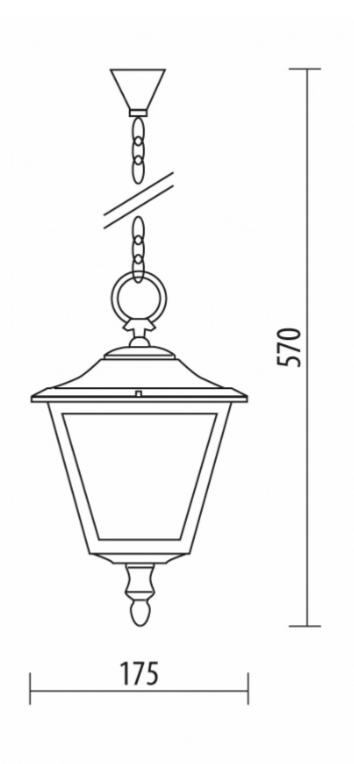

#### COLORS:

Code D.7010/S

Dimensions (mm) 175 x 570

Lamp E27 - max 60W Volume(m³) 0,02