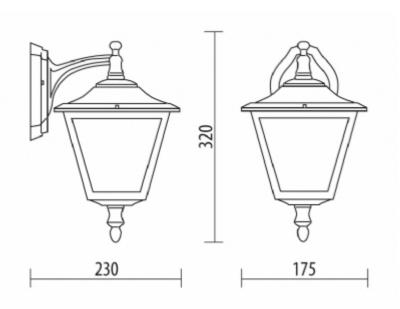

### COLORS:

Code D.7010/SPLL

Dimensions (mm) 230 x 320 x 175

Lamp E27 - max 60W Volume(m³) 0,02