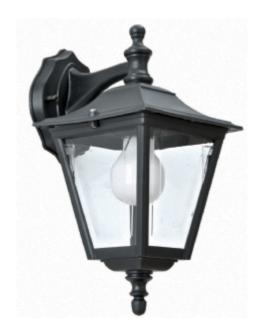

#### **OUTDOOR LIGHTING FIXTURE FOR WALL FIXING**

**DESCRIPTION:** lantern and arm in composite material □Duralighting□, diffuser in PC anti-UV

#### **TECHNICAL INFORMATION:**

- ANTI-UV and ANTI-CORROSION material
- caustic substance resistant
- adverse weather conditions resistant
- suitable for every climatic zone
- not fading color
- low cost of maintenance
- diffuser in polycarbonate anti-UV
- stainless steel screws

APPLICATIONS: garden, balcony, porch, court