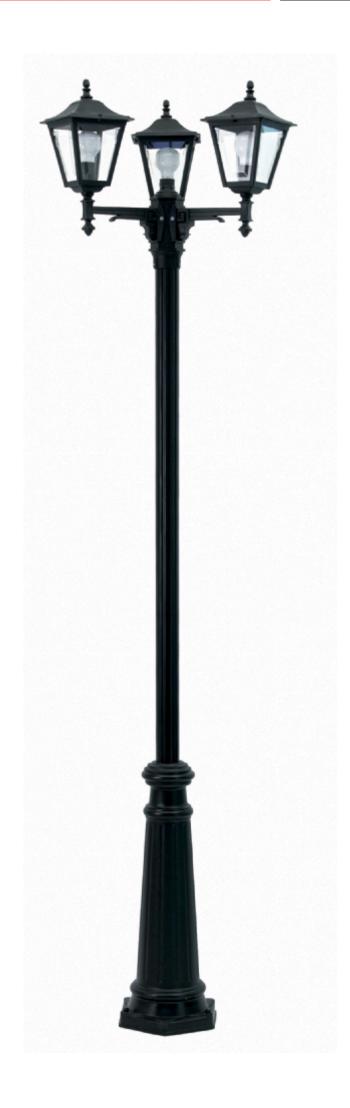

# **LANTERN** RESIDENTIAL LIGHTING

CODE: D7010/DP190/3/F6

#### **OUTDOOR LIGHTING FIXTURE FOR GROUND FIXING**

**DESCRIPTION:** lantern and arm in composite material □Duralighting□, composite material post reinforced with an internal galvanized steel pipe adapted to guarantee a strong resistance to wind pressure, diffuser in PC anti-UV

### COLORS:

Code D.7010/DP190/3/F6

Dimensions (mm) 525 x 2250

Lamp

Volume(m³)