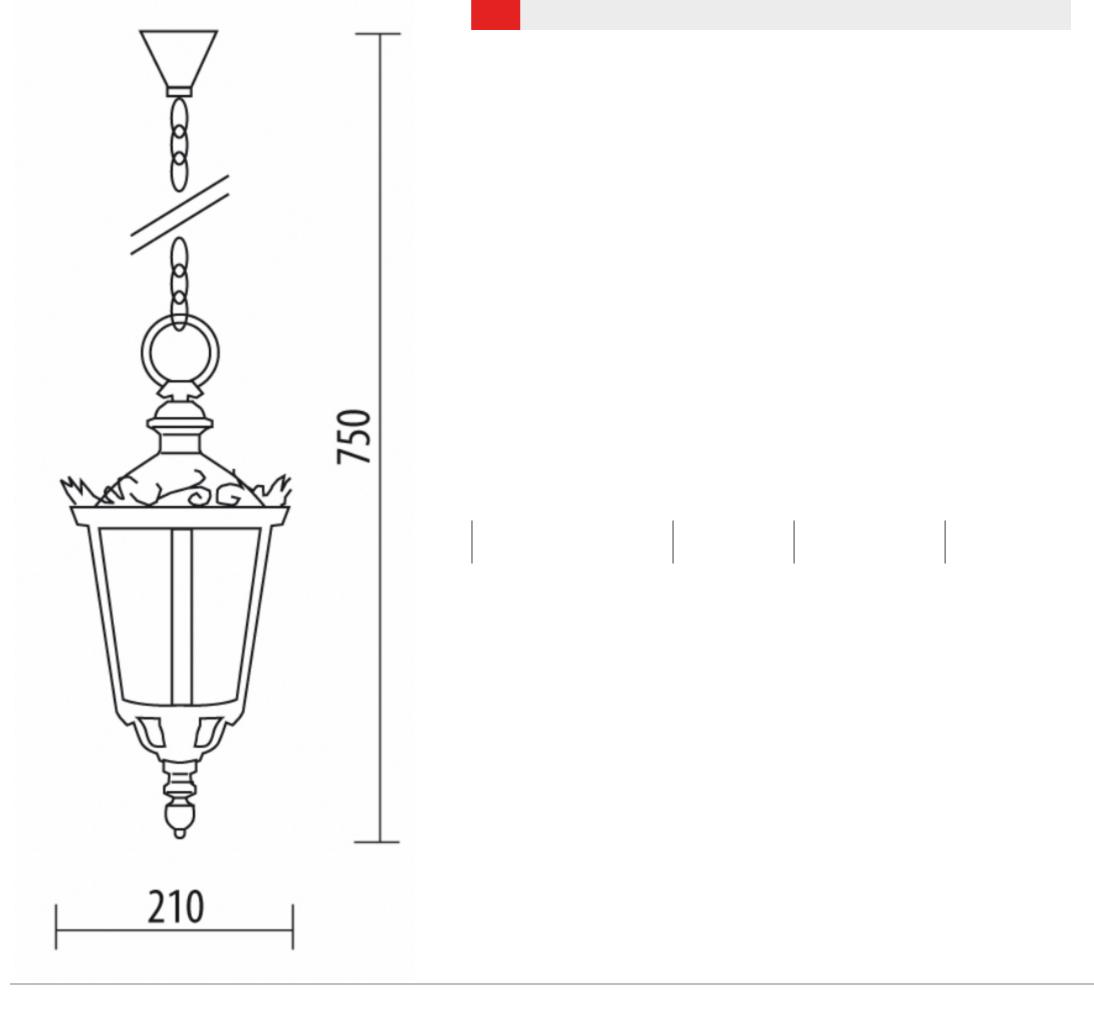

#### COLORS:

Code D.700/S

Dimensions (mm) 210 x 750

Lamp E27 - max 60W Volume(m³) 0,025