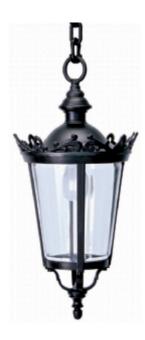

# **LANTERN** - RESIDENTIAL LIGHTING

## D700/S

#### **OUTDOOR LIGHTING FIXTURE FOR CEILING FIXING**

 $\textbf{DESCRIPTION:} \ lantern \ in \ composite \ material \ \Box Duralighting \Box \ with \ plastic \ chain$ and cup for ceiling fixing, diffuser in PC anti-UV

#### **TECHNICAL INFORMATION:**

- ANTI-UV and ANTI-CORROSION material
- caustic substance resistant
- adverse weather conditions resistant
- suitable for every climatic zone
- not fading color
- low cost of maintenance
- diffuser in polycarbonate anti-UV
- stainless steel screws

#### COLORS:

Code D.700/S

Dimensions (mm) 210 x 750

Lamp E27 - max 60W Volume(m³) 0,025