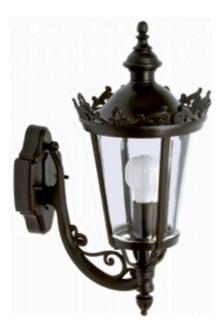

### OUTDOOR LIGHTING FIXTURE FOR WALL FIXING

**DESCRIPTION:** lantern and arm in composite material Duralighting complete with base for installation on the wall, diffuser in PC anti-UV

APPLICATIONS: garden, balcony, porch, court

COLORS: black, white

available hand shaded colors in rust, green, gold, silver