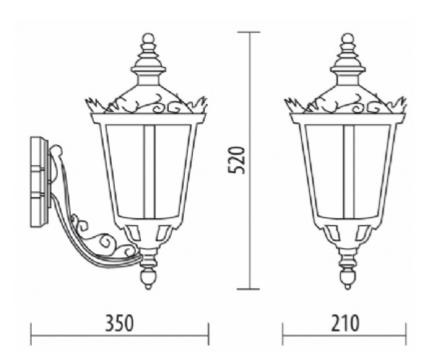

### OUTDOOR LIGHTING FIXTURE FOR WALL FIXING

**DESCRIPTION:** lantern and arm in composite material Duralighting complete with base for installation on the wall, diffuser in PC anti-UV

### **TECHNICAL INFORMATION:**

- ANTI-UV and ANTI-CORROSION material
- caustic substance resistant
- adverse weather conditions resistant
- suitable for every climatic zone
- not fading color
- low cost of maintenance
- diffuser in polycarbonate anti-UV
- stainless steel screws