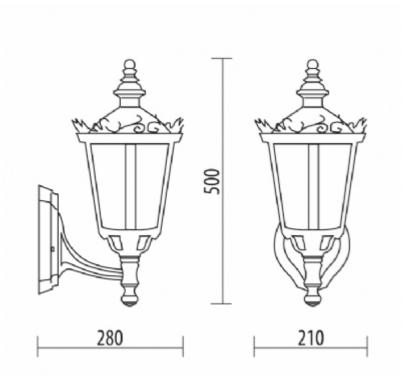

# COLORS:

Code D.700/STL **Dimensions (mm)** 280 x 500 x 210

**Lamp** E27 - max 60W **Volume(m<sup>3</sup>)** 