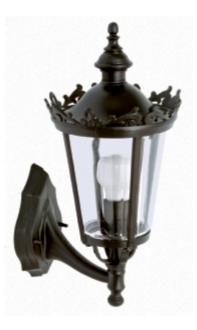

#### OUTDOOR LIGHTING FIXTURE FOR WALL FIXING

**DESCRIPTION:** lantern and arm in composite material Duralighting complete with base for installation on the wall, diffuser in PC anti-UV

APPLICATIONS: garden, balcony, porch, court

COLORS: black, white

available hand shaded colors in rust, green, gold, silver