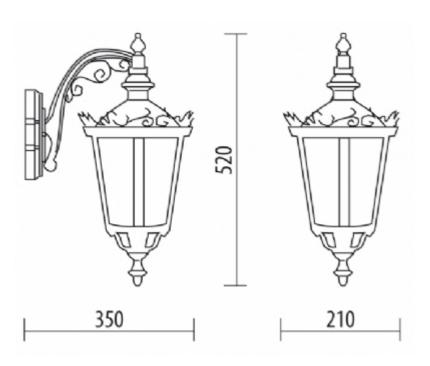

## OUTDOOR LIGHTING FIXTURE FOR WALL FIXING

**DESCRIPTION:** lantern and arm in composite material Duralighting complete with base for installation on the wall, diffuser in PC anti-UV