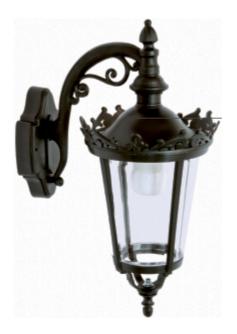

## OUTDOOR LIGHTING FIXTURE FOR WALL FIXING

**DESCRIPTION:** lantern and arm in composite material Duralighting complete with base for installation on the wall, diffuser in PC anti-UV

APPLICATIONS: garden, balcony, porch, court

COLORS: black, white

available hand shaded colors in rust, green, gold, silver