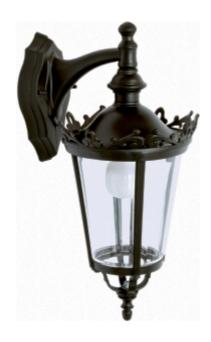

#### **OUTDOOR LIGHTING FIXTURE FOR WALL FIXING**

**DESCRIPTION:** lantern and arm in composite material □Duralighting□ complete with base for installation on the wall, diffuser in PC anti-UV

APPLICATIONS: garden, balcony, porch, court

**COLORS:** black, white

available hand shaded colors in rust, green, gold, silver