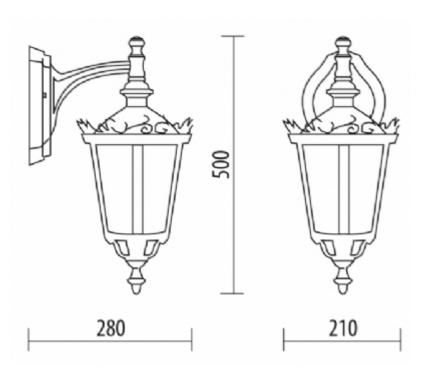

## COLORS:

Code D.700/SPL

Dimensions (mm) 280 x 500 x 210

Lamp E27 - max 60W Volume(m³) 0,025