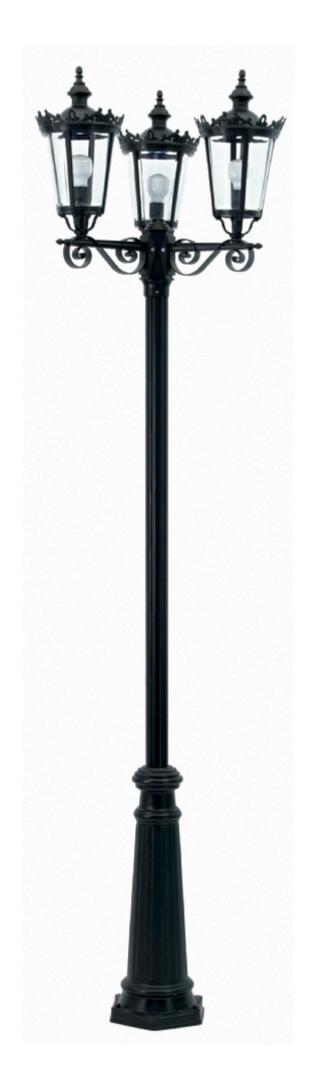

# LANTERN RESIDENTIAL LIGHTING

# CODE: D700/DP190/3/F12

## OUTDOOR LIGHTING FIXTURE FOR GROUND FIXING

**DESCRIPTION:** lantern and arm in composite material Duralighting , composite material post reinforced with an internal galvanized steel pipe adapted to guarantee a strong resistance to wind pressure, diffuser in PC anti-UV