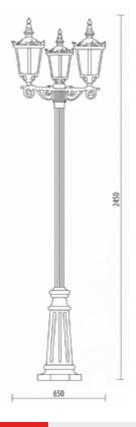

# LANTERN RESIDENTIAL LIGHTING





# CODE: D700/DP190/3/F12

## OUTDOOR LIGHTING FIXTURE FOR GROUND FIXING

**DESCRIPTION:** lantern and arm in composite material Duralighting , composite material post reinforced with an internal galvanized steel pipe adapted to guarantee a strong resistance to wind pressure, diffuser in PC anti-UV

#### **TECHNICAL INFORMATION:**

- ANTI-UV and ANTI-CORROSION material
- caustic substance resistant
- adverse weather conditions resistant
- suitable for every climatic zone
- not fading color
- low cost of maintenance
- diffuser in polycarbonate anti-UV
- stainless steel screws
- fixing kit TYPE A included
- available on request with 2 lights

APPLICATIONS: garden, balcony, court, alley, small square, shopping area

#### COLORS: black, white

available hand shaded colors in rust, green, gold