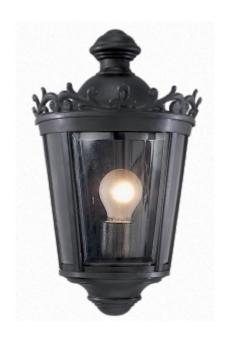

#### **OUTDOOR LIGHTING FIXTURE FOR WALL FIXING**

**DESCRIPTION:** lantern in composite material □Duralighting□ complete with base for installation on the wall, diffuser in PC anti-UV

APPLICATIONS: garden, balcony, porch, court

**COLORS:** black, white

available hand shaded colors in rust, green, gold, silver