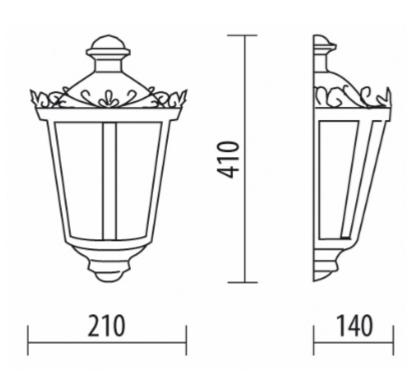

# **LANTERN** - RESIDENTIAL LIGHTING







## D700/A

#### **OUTDOOR LIGHTING FIXTURE FOR WALL FIXING**

**DESCRIPTION:** lantern in composite material □Duralighting□ complete with base for installation on the wall, diffuser in PC anti-UV

### **TECHNICAL INFORMATION:**

- ANTI-UV and ANTI-CORROSION material
- caustic substance resistant
- adverse weather conditions resistant
- suitable for every climatic zone
- not fading color
- low cost of maintenance
- diffuser in polycarbonate anti-UV
- stainless steel screws

APPLICATIONS: garden, balcony, porch, court

**COLORS:** black, white

available hand shaded colors in rust, green, gold, silver

## COLORS:













Code D.700/A

Dimensions (mm) 210 x 410 x 140

Lamp E27 - max 60W