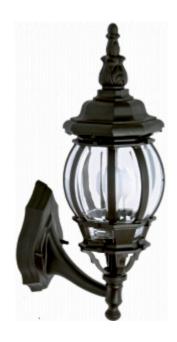

#### **OUTDOOR LIGHTING FIXTURE FOR WALL FIXING**

**DESCRIPTION:** lantern and arm in composite material □Duralighting□ complete with base for installation on the wall, diffuser in PC anti-UV

#### **COLORS:** black

available hand shaded colors in rust, green, gold, silver