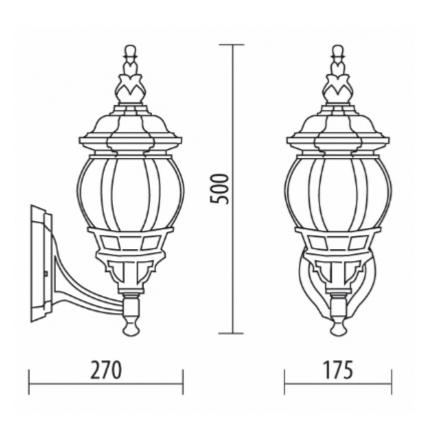

## **COLORS:**

Code D.577/P/STL

Dimensions (mm) 270 x 500 x 175

Lamp E27 - max 60W Volume(m³) 0,025