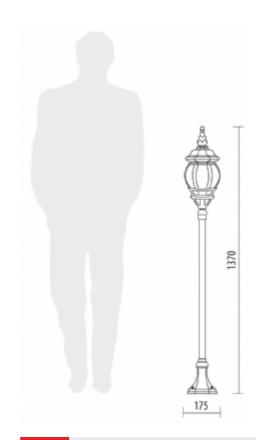

## COLORS:

Code D.577/P/PLEN

Dimensions (mm) 175 x 1370

Lamp E27 - max 60W Volume(m³)