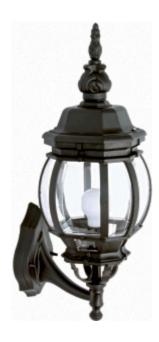

#### **OUTDOOR LIGHTING FIXTURE FOR WALL FIXING**

**DESCRIPTION:** lantern and arm in composite material □Duralighting□ complete with base for installation on the wall, diffuser in PC anti-UV

### **COLORS:** black

available hand shaded colors in rust, green, gold, silver