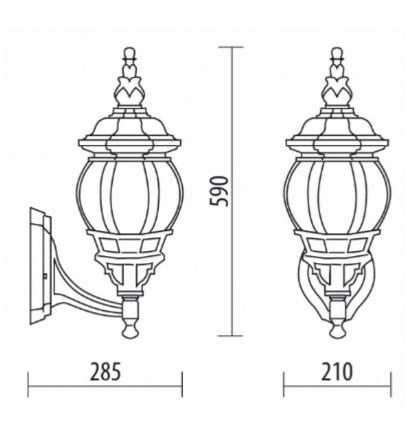

## **COLORS:**

Code D.577/M/STL

Dimensions (mm) 285 x 590 x 210

Lamp E27 - max 60W Volume(m³) 0,035