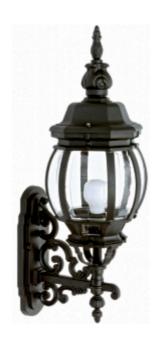

#### **OUTDOOR LIGHTING FIXTURE FOR WALL FIXING**

**DESCRIPTION:** lantern and arm in composite material □Duralighting□, diffuser in PC anti-UV

# **COLORS:** black

available hand shaded colors in rust, green, gold, silver