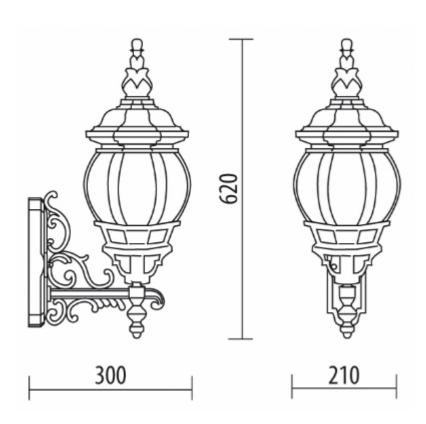

## COLORS:

Code D.577/M/STBA

Dimensions (mm) 300 x 620 x 210

Lamp E27 - max 60W Volume(m³) 0,05