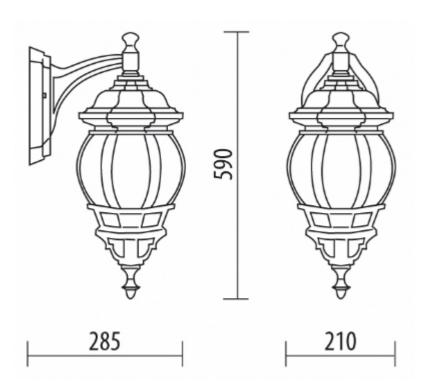

#### COLORS:

Code D.577/M/SPL 
 Dimensions (mm)
 Lan

 285 x 590 x 210
 E27

Lamp E27 -max 60W Volume(m<sup>3</sup>)