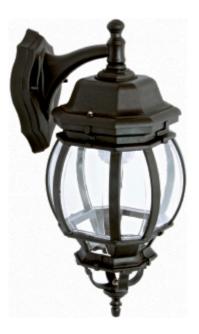

#### OUTDOOR LIGHTING FIXTURE FOR WALL FIXING

**DESCRIPTION:** lantern and arm in composite material Duralighting complete with base for installation on the wall, diffuser in PC anti-UV

### COLORS: black

available hand shaded colors in rust, green, gold, silver