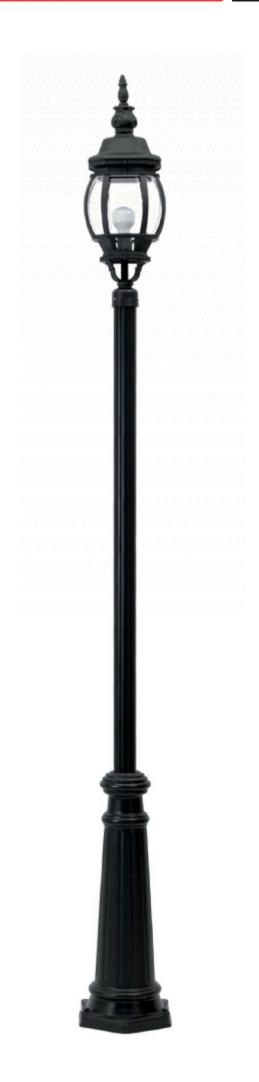

#### **OUTDOOR LIGHTING FIXTURE FOR GROUND FIXING**

**DESCRIPTION:** lantern and arm in composite material □Duralighting□, composite material post reinforced with an internal galvanized steel pipe adapted to guarantee a strong resistance to wind pressure, diffuser in PC anti-UV

APPLICATIONS: garden, court, alley, square, shopping area

**COLORS:** black

available hand shaded colors in rust, green, gold, silver