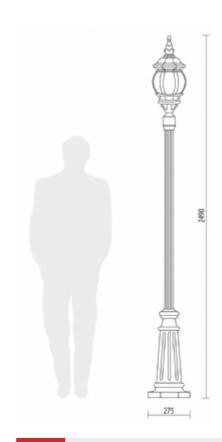

## **COLORS**:

Code

D.577/M/DP190/1

Dimensions (mm) 275 x 2490

Lamp E27 - max 60W Volume(m³) 0,18