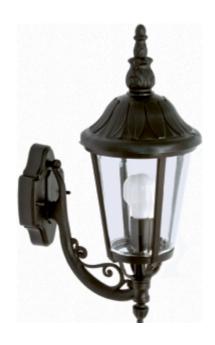

#### **OUTDOOR LIGHTING FIXTURE FOR WALL FIXING**

**DESCRIPTION:** lantern and arm in composite material □Duralighting□ complete with base for installation on the wall, diffuser in PC anti-UV

APPLICATIONS: garden, balcony, porch, court

#### **COLORS:** black

available hand shaded colors in rust, green, gold, silver