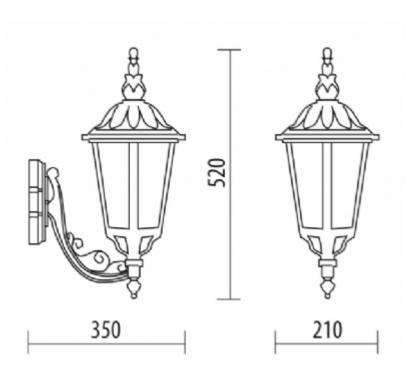

## COLORS:

Code D.377/STR

Dimensions (mm) 350 x 520 x 210

Lamp E27 - max 60W Volume(m³) 0,035