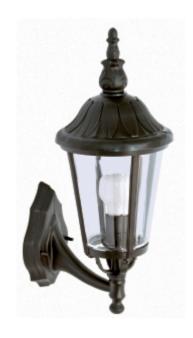

#### **OUTDOOR LIGHTING FIXTURE FOR WALL FIXING**

**DESCRIPTION:** lantern and arm in composite material □Duralighting□ complete with base for installation on the wall, diffuser in PC anti-UV

APPLICATIONS: garden, balcony, porch, court

### **COLORS:** black

available hand shaded colors in rust, green, gold, silver