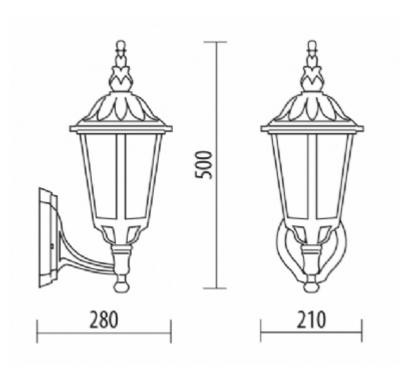

## COLORS:

Code D.377/STL

Dimensions (mm) 280 x 500 x 210

Lamp E27 - max 60W Volume(m³) 0,025