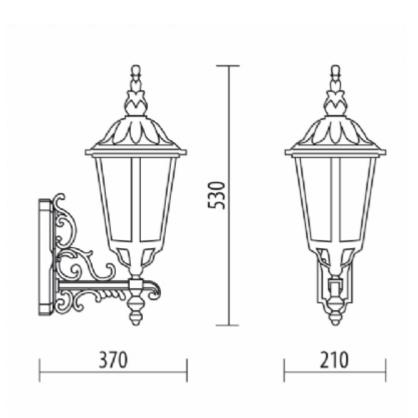

## COLORS:

Code D.377/STBA

Dimensions (mm) 370 x 530 x 210

Lamp E27 - max 60W Volume(m³) 0,035