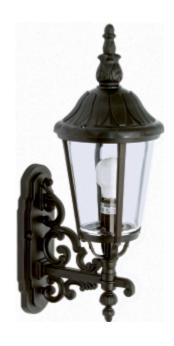

#### **OUTDOOR LIGHTING FIXTURE FOR WALL FIXING**

**DESCRIPTION:** lantern and arm in composite material □Duralighting□, diffuser in PC anti-UV

APPLICATIONS: garden, balcony, porch, court

# **COLORS:** black

available hand shaded colors in rust, green, gold, silver