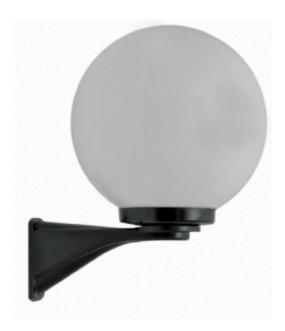

#### **OUTDOOR LIGHTING FIXTURE FOR WALL FIXING**

**DESCRIPTION:** wall arm in polypropylene with globe in PMMA

APPLICATIONS: garden, balcony, porch, court

**COLOR:** black with opal globe