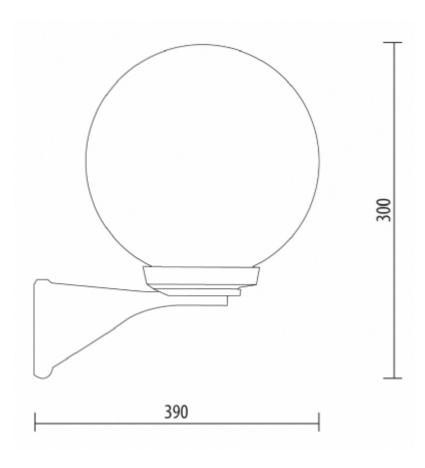

### COLOR:

Code D.0107/M/25

Dimensions (mm) 390 x 300

Lamp E27 - max 60W Volume(m³) 0,025